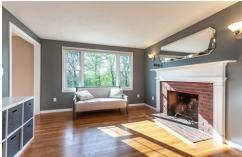

### Remarks

Located in the desirable Pheasant Hollow neighborhood, this 2088 square foot center entrance Colonial features four bedrooms, three full baths plus a first floor office (or 5th bedroom) and a two car garage. The kitchen has been completely renovated with all stainless appliances including a 36 inch Thermador Pro Harmony gas range, two ovens, quartz counters, oversized 8 foot island with seating, a pantry and bar area with beverage fridge! Updated fixtures and hardware throughout as well as great smart home features and outdoor speakers. The outside features a professionally landscaped, private, fenced yard with full-irrigation system.