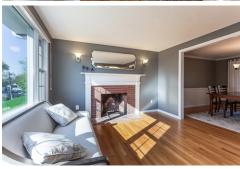

### Remarks

Located in the desirable Pheasant Hollow neighborhood, this 2088 square foot center entrance Colonial features four bedrooms, three full baths plus a first floor office (or 5th bedroom) and a two car garage. The kitchen has been completely renovated with all stainless appliances including a 36 inch Thermador Pro Harmony gas range, two ovens, quartz counters, oversized 8 foot island with seating, a pantry and bar area with beverage fridge! Updated fixtures and hardware throughout as well as great smart home features and outdoor speakers. The outside features a professionally landscaped, private, fenced yard with full-irrigation system.