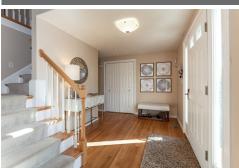

### Remarks

Located in the desirable Pheasant Hollow neighborhood, this 2088 square foot center entrance Colonial features four bedrooms, three full baths plus a first floor office (or 5th bedroom) and a two car garage. The kitchen has been completely renovated with all stainless appliances including a 36 inch Thermador Pro Harmony gas range, two ovens, quartz counters, oversized 8 foot island with seating, a pantry and bar area with beverage fridge! Updated fixtures and hardware throughout as well as great smart home features and outdoor speakers. The outside features a professionally landscaped, private, fenced yard with full-irrigation system.