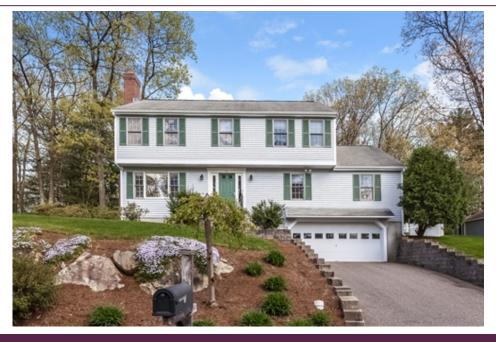

## **Great Location!**

# 24PrescottAve, Natick, MA 01760

- » Beds: 5 | Baths: 3 Full
- » MLS #: 72457881
- » Single Family | 2,088 ft<sup>2</sup> | Lot: 15,002 ft<sup>2</sup>
- » More Info: 24PrescottAve.IsForSale.com

Erica Lockberg (339) 225-1342 (Cell) (781) 237-8787 (Wellesley Office) erica@BHHSbaystatehomes.com http://www.bostontoburbs.com BH

### Remarks

Located in the desirable Pheasant Hollow neighborhood, this 2088 square foot center entrance Colonial features four bedrooms, three full baths plus a first floor office (or 5th bedroom) and a two car garage. The kitchen has been completely renovated with all stainless appliances including a 36 inch Thermador Pro Harmony gas range, two ovens, quartz counters, oversized 8 foot island with seating, a pantry and bar area with beverage fridge! Updated fixtures and hardware throughout as well as great smart home features and outdoor speakers. The outside features a professionally landscaped, private, fenced yard with full-irrigation system.